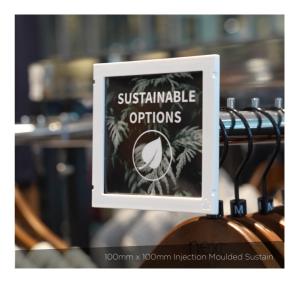

## **SUSTAIN**

RECYCLED

The Reflex Sustain frame is made with recycled and recyclable plastics. The current, most cost effective option is the 100x100mm injection moulded frame. Custom sizes and colours are also available on request, using recycled sheet material.

The frames can be easily separated from the attachment for recycling.

**Available now** - 100x100mm White Injection Moulded.