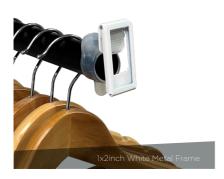

## **SUSTAIN**

RECYCLED

The Reflex Sustain frame is made with recycled and recyclable plastics. The current, most cost effective option is the 100x100mm injection moulded frame. Custom sizes and colours are also available on request, using recycled sheet material.

The frames can be easily separated from the attachment for recycling.

**Available now** - 100x100mm White Injection Moulded.