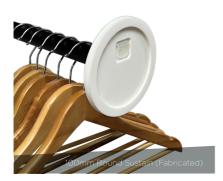

## **SUSTAIN**

RECYCLED

The Reflex Sustain frame is made with recycled and recyclable plastics. The current, most cost effective option is the 100x100mm injection moulded frame. Custom sizes and colours are also available on request, using recycled sheet material.

The frames can be easily separated from the attachment for recycling.

**Available now** - 100x100mm White Injection Moulded.