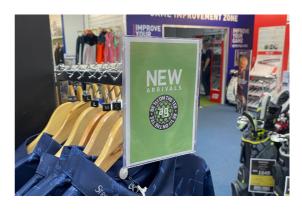

### How can Reflex Sign Holders benefit you?

- Improve store navigation
- Draw attention to new products
- Highlight promotions
- Provide sustainability information
- Give styling tips
- Showcase key product features
- Display QR Codes to link to your website or social media pages