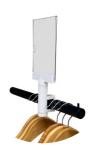

Increase sales with Reflex Sign Holders

### How can Reflex Sign Holders benefit you?

- Improve store navigation
- Draw attention to new products
- Highlight promotions
- Provide sustainability information
- Give styling tips
- Showcase key product features
- Display QR Codes to link to your website or social media pages

### **4 ATTACHMENTS**

Our flexible attachments fit 98% of rails and can be fitted to any of the sign holders.

STANDARD END OF

PRONG END OF ARMS.

SQUARE END OF

BARS AND RAILS

**USED BY RETAILERS WORLDWIDE:** 