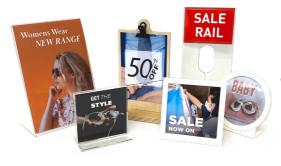

Increase sales with Reflex Sign Holders

### How can Reflex Sign Holders benefit you?

- Improve store navigation
- Draw attention to new products
- Highlight promotions
- Provide sustainability information
- Give styling tips
- Showcase key product features
- Display QR Codes to link to your website or social media pages

#### **4 PRODUCT RANGES**

Whatever your needs, we have a range to suit you.