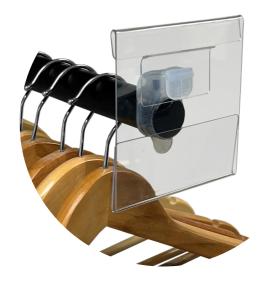

### **4 ATTACHMENTS**

Our flexible attachments fit 98% of rails and can be fitted to any of the sign holders.

STANDARD END OF

PRONG END OF ARMS.

SQUARE END OF

BARS AND RAILS

**USED BY RETAILERS WORLDWIDE:** 