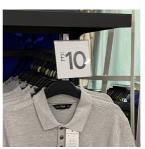

Increase sales with Reflex Sign Holders

### How can Reflex Sign Holders benefit you?

- Improve store navigation
- Draw attention to new products
- Highlight promotions
- Provide sustainability information
- Give styling tips
- Showcase key product features
- Display QR Codes to link to your website or social media pages