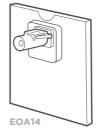

### **4 ATTACHMENTS**

Our flexible attachments fit 98% of rails and can be fitted to any of the sign holders.

STANDARD END OF

PRONG END OF ARMS.

SQUARE END OF

BARS AND RAILS

**USED BY RETAILERS WORLDWIDE:** 