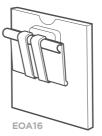

### **4 ATTACHMENTS**

Our flexible attachments fit 98% of rails and can be fitted to any of the sign holders.

STANDARD END OF

PRONG END OF ARMS.

SQUARE END OF

BARS AND RAILS

**USED BY RETAILERS WORLDWIDE:** 