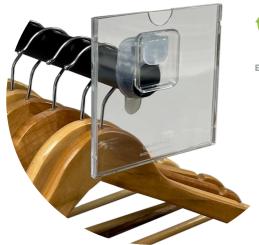

### **4 ATTACHMENTS**

Our flexible attachments fit 98% of rails and can be fitted to any of the sign holders.

STANDARD END OF

PRONG END OF ARMS.

SQUARE END OF

BARS AND RAILS

**USED BY RETAILERS WORLDWIDE:** 