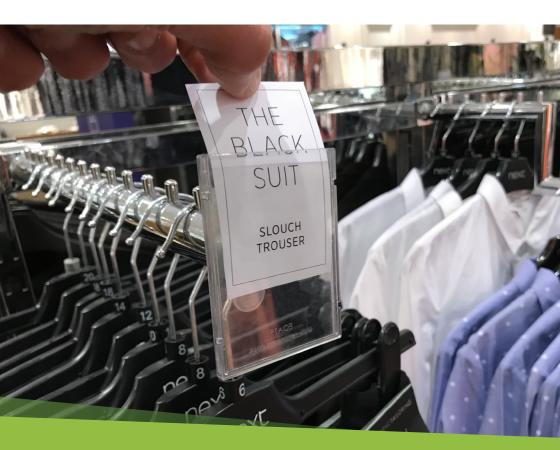

### How can Reflex Sign Holders benefit you?

- Improve store navigation
- Draw attention to new products
- Highlight promotions
- Provide sustainability information
- Give styling tips
- Showcase key product features
- Display QR Codes to link to your website or social media pages

### **4 ATTACHMENTS**

Our flexible attachments fit 98% of rails and can be fitted to any of the sign holders.

STANDARD END OF

PRONG END OF ARMS.

SQUARE END OF

BARS AND RAILS

**USED BY RETAILERS WORLDWIDE:** 