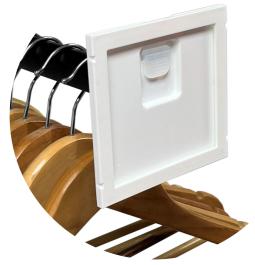

Increase sales with Reflex Sign Holders

### How can Reflex Sign Holders benefit you?

- Improve store navigation
- Draw attention to new products
- Highlight promotions
- Provide sustainability information
- Give styling tips
- Showcase key product features
- Display QR Codes to link to your website or social media pages