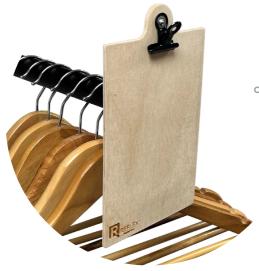

## **AFFINITY**

RANGE OF

MADE TO ORDER

Reflex Affinity is your opportunity to create something completely bespoke to your brand. Set yourself apart with tailored sign holders which suit the interior of your store.

Some examples of Reflex Affinity Sign Holders are etched clipboards, chalk boards, metal frames and coloured MDF frames...the list goes on.

Get in touch to discuss your requirements!