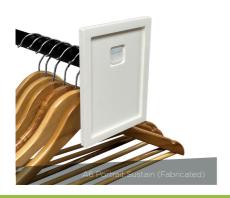

## **SUSTAIN**

RECYCLED

The Reflex Sustain frame is made with recycled and recyclable plastics. The current, most cost effective option is the 100x100mm injection moulded frame. Custom sizes and colours are also available on request, using recycled sheet material.

The frames can be easily separated from the attachment for recycling.

**Available now** - 100x100mm White Injection Moulded.