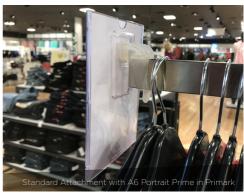

### **4 ATTACHMENTS**

Our flexible attachments fit 98% of rails and can be fitted to any of the sign holders.

STANDARD END OF

PRONG END OF ARMS.

SQUARE END OF

BARS AND RAILS

**USED BY RETAILERS WORLDWIDE:** 