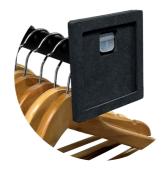

### **4 ATTACHMENTS**

Our flexible attachments fit 98% of rails and can be fitted to any of the sign holders.

STANDARD END OF

PRONG END OF ARMS.

SQUARE END OF

BARS AND RAILS

**USED BY RETAILERS WORLDWIDE:** 