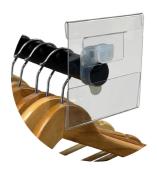

### **4 ATTACHMENTS**

Our flexible attachments fit 98% of rails and can be fitted to any of the sign holders.

STANDARD END OF

PRONG END OF ARMS.

SQUARE END OF

BARS AND RAILS

**USED BY RETAILERS WORLDWIDE:** 