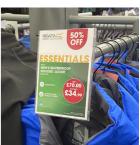

Increase sales with Reflex Sign Holders

### How can Reflex Sign Holders benefit you?

- Improve store navigation
- Draw attention to new products
- Highlight promotions
- Provide sustainability information
- Give styling tips
- Showcase key product features
- Display QR Codes to link to your website or social media pages