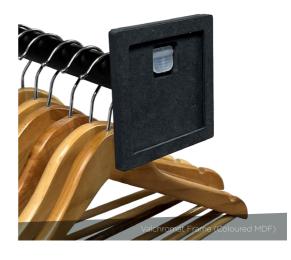

## **AFFINITY**

RANGE OF

MADE TO ORDER

Reflex Affinity is your opportunity to create something completely bespoke to your brand. Set yourself apart with tailored sign holders which suit the interior of your store.

Some examples of Reflex Affinity Sign Holders are etched clipboards, chalk boards, metal frames and coloured MDF frames...the list goes on.

Get in touch to discuss your requirements!