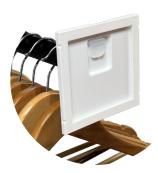

### **4 ATTACHMENTS**

Our flexible attachments fit 98% of rails and can be fitted to any of the sign holders.

STANDARD END OF

PRONG END OF ARMS.

SQUARE END OF

BARS AND RAILS

**USED BY RETAILERS WORLDWIDE:** 