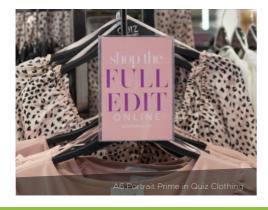

# **PRIME**

PRE-FORMATTED SIZES

HELD IN STOCK

The original, robust and durable sign holder range.
Reflex Prime is our most cost-effective sign holder. The products are made by injection moulding and we have a range of pre-formatted sizes available.

#### **OUR CURRENT RANGE OF SIZES:**

| SIZE                      | ORIENTATION        |
|---------------------------|--------------------|
| A5                        | PORTRAIT/LANDSCAPE |
| A6 BEST SELLER            | PORTRAIT/LANDSCAPE |
| A7                        | PORTRAIT/LANDSCAPE |
| 100mm x 100mm best seller | SQUARE             |
| 80mm x 80mm               | SQUARE             |
| 50mm x 75mm               | PORTRAIT           |
| 50mm x 50mm               | SQUARE             |
| 95mm x 75mm               | LANDSCAPE          |
| 7 x 5.5"                  | LANDSCAPE          |