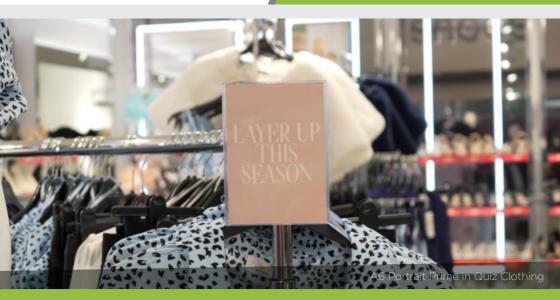

# **PRIME**

PRE-FORMATTED SIZES

HELD IN STOCK

The original, robust and durable sign holder range.
Reflex Prime is our most cost-effective sign holder. The products are made by injection moulding and we have a range of pre-formatted sizes available.

#### **OUR CURRENT RANGE OF SIZES:**

| SIZE                      | ORIENTATION        |
|---------------------------|--------------------|
| A5                        | PORTRAIT/LANDSCAPE |
| A6 BEST SELLER            | PORTRAIT/LANDSCAPE |
| A7                        | PORTRAIT/LANDSCAPE |
| 100mm x 100mm best seller | SQUARE             |
| 80mm x 80mm               | SQUARE             |
| 50mm x 75mm               | PORTRAIT           |
| 50mm x 50mm               | SQUARE             |
| 95mm x 75mm               | LANDSCAPE          |
| 7 x 5.5"                  | LANDSCAPE          |