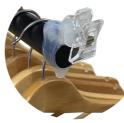

## **AFFINITY**

RANGE OF

MADE TO ORDER

Reflex Affinity is your opportunity to create something completely bespoke to your brand. Set yourself apart with tailored sign holders which suit the interior of your store.

Some examples of Reflex Affinity Sign Holders are etched clipboards, chalk boards, metal frames and coloured MDF frames...the list goes on.

Get in touch to discuss your requirements!