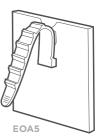

### **4 ATTACHMENTS**

Our flexible attachments fit 98% of rails and can be fitted to any of the sign holders.

STANDARD END OF

PRONG END OF ARMS.

SQUARE END OF

BARS AND RAILS

**USED BY RETAILERS WORLDWIDE:** 