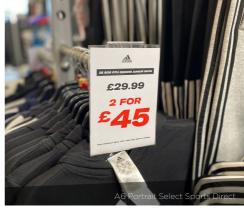

# **SELECT**

E TO

Made to order in almost any size you could want! Reflex Select is our folded plastic graphic holder range with rotatable and round options.

Reflex Select is made bespoke to your requirements. Sheet material is cut and bent to create the sign holders.